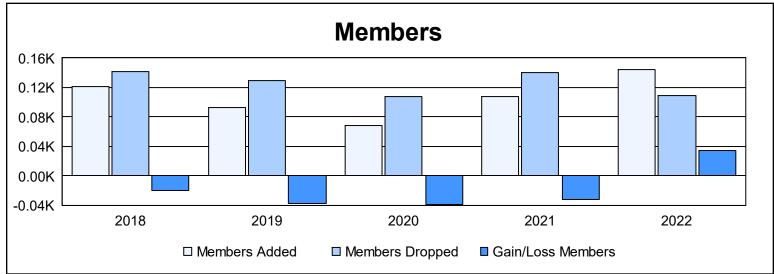

District 14 C

As of June 2022 Cumulative

| Year      | New<br>Clubs | Dropped<br>Clubs | Gain/<br>Loss<br>Clubs | New<br>Members | Charter<br>Members | Reinstate<br>Members | Transfer<br>Members | Total<br>Member<br>Added | Total<br>Members<br>Dropped | Gain/<br>Loss<br>Members |
|-----------|--------------|------------------|------------------------|----------------|--------------------|----------------------|---------------------|--------------------------|-----------------------------|--------------------------|
| 2017-2018 | 1            | 0                | 1                      | 89             | 26                 | 3                    | 3                   | 121                      | 141                         | -20                      |
| 2018-2019 | 0            | 2                | -2                     | 76             | 7                  | 4                    | 6                   | 93                       | 130                         | -37                      |
| 2019-2020 | 0            | 0                | 0                      | 55             | 2                  | 5                    | 7                   | 69                       | 108                         | -39                      |
| 2020-2021 | 1            | 2                | -1                     | 59             | 40                 | 5                    | 4                   | 108                      | 140                         | -32                      |
| 2021-2022 | 1            | 0                | 1                      | 110            | 27                 | 2                    | 5                   | 144                      | 109                         | 35                       |
| Average   | 1            | 1                | 0                      | 78             | 20                 | 4                    | 5                   | 107                      | 126                         | -19                      |